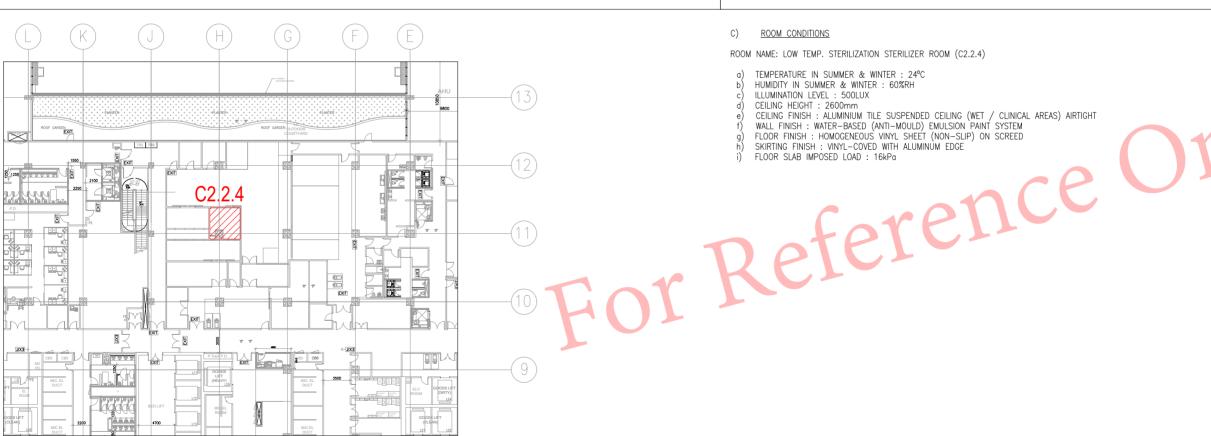

3/F KEY PLAN SCALE: 1:500

3/F LOW TEMP. STERILIZATION STERILIZER ROOM(C2.2.4)

# D) EQUIPMENT SCHEDULE AND DESIGN AND BUILD CONTRACTOR'S PROVISIONS

| FPE ITEM NO | DESCRIPTION<br>(QUANTITY)                                       | DESIGN AND BUILD CONTRACTOR'S PROVISIONS                                                                                                                                                                                                                                                                                                                                                   | FLOOR / AREA<br>(SOA REF.)                                 |
|-------------|-----------------------------------------------------------------|--------------------------------------------------------------------------------------------------------------------------------------------------------------------------------------------------------------------------------------------------------------------------------------------------------------------------------------------------------------------------------------------|------------------------------------------------------------|
| FPE-C2-10   | STERILIZING UNITS<br>(HYDROGEN<br>PEROXIDE GAS)<br>(QTY: 1 NO.) | <ol> <li>POWER: 1 x DP SWITCHED 13A FUSED SPUR UNIT WITH PILOT<br/>LIGHT (NORMAL POWER)</li> <li>DATA: 1 x IEC60670-1 BASE BOX W/ BLANK PLATE COVER<br/>C/W ø25mm G.I. CONDUIT AND DRAW WIRE FOR D2 DATA<br/>PORT</li> <li>COMPRESSED AIR: 1 x ø15mm NON-MEDICAL COMPRESSED AIR<br/>PIPE (7 BAR) C/W BALL VALVE</li> <li>BUILDER'S WORK:<br/>WALL OPENING: 900(W)mm X 2000(H)mm</li> </ol> | 3/F<br>LOW TEMP. STERILIZATION<br>STERILIZER ROOM (C2.2.4) |