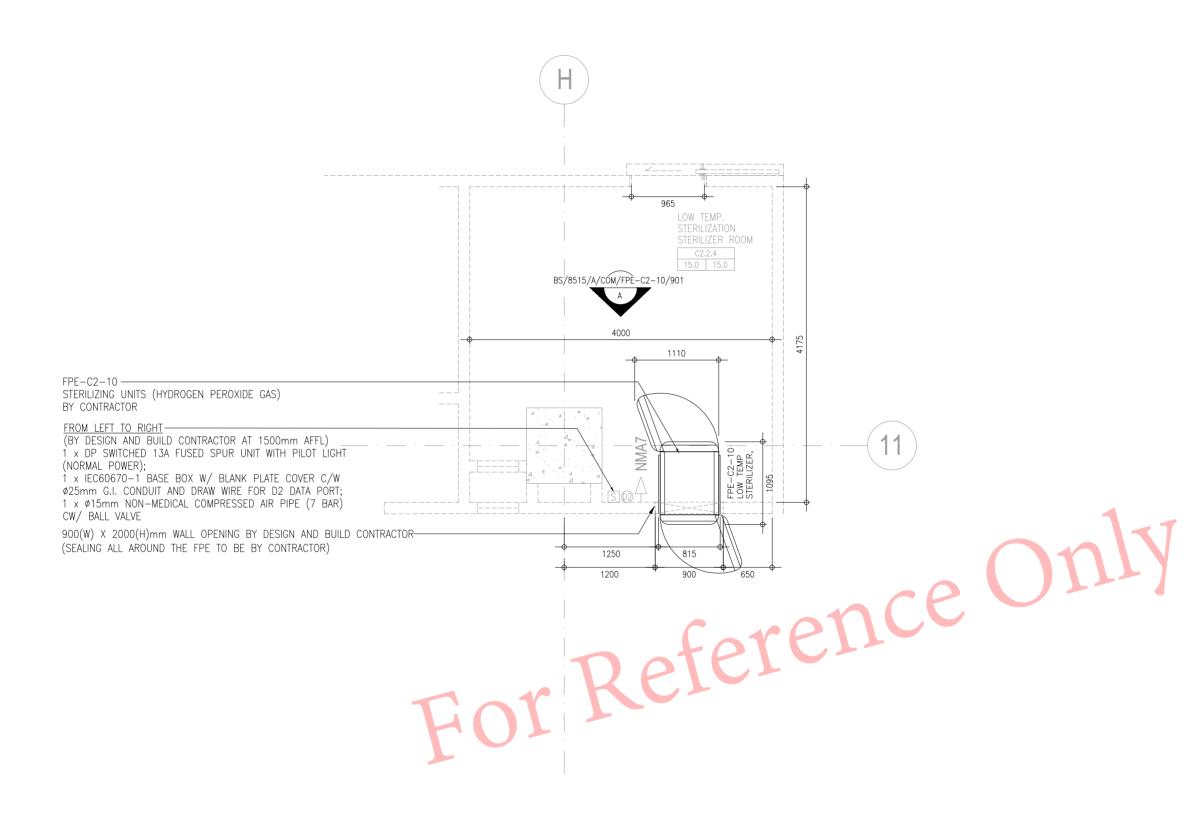

# D) EQUIPMENT SCHEDULE AND DESIGN AND BUILD CONTRACTOR'S PROVISIONS

| FPE ITEM NO | DESCRIPTION<br>(QUANTITY)                                       | DESIGN AND BUILD CONTRACTOR'S PROVISIONS                                                                                                                                                                                                                                                                                                                                                   | FLOOR / AREA<br>(SOA REF.)                                 |
|-------------|-----------------------------------------------------------------|--------------------------------------------------------------------------------------------------------------------------------------------------------------------------------------------------------------------------------------------------------------------------------------------------------------------------------------------------------------------------------------------|------------------------------------------------------------|
| FPE-C2-10   | STERILIZING UNITS<br>(HYDROGEN<br>PEROXIDE GAS)<br>(QTY: 1 NO.) | <ol> <li>POWER: 1 x DP SWITCHED 13A FUSED SPUR UNIT WITH PILOT<br/>LIGHT (NORMAL POWER)</li> <li>DATA: 1 x IEC60670-1 BASE BOX W/ BLANK PLATE COVER<br/>C/W ø25mm G.I. CONDUIT AND DRAW WIRE FOR D2 DATA<br/>PORT</li> <li>COMPRESSED AIR: 1 x ø15mm NON-MEDICAL COMPRESSED AIR<br/>PIPE (7 BAR) C/W BALL VALVE</li> <li>BUILDER'S WORK:<br/>WALL OPENING: 900(W)mm X 2000(H)mm</li> </ol> | 3/F<br>LOW TEMP. STERILIZATION<br>STERILIZER ROOM (C2.2.4) |

### MEDICAL GAS INSTALLATION

NON-MEDICAL COMPRESSED AIR PIPE -> NMA7 C/W BALL VALVE (7 BAR)

Appendix 1

(MOUNTING LEVEL AT 300mm AFCL, UNLESS OTHERWISE "XX" DENOTED THE POWER SUPPLY, E FOR ESSENTIAL, FOR UPS, INTEGRATED WITH PILOT LIGHT FOR SOCKET AND

(D) /(D) /(D) IEC60670-1 BASE BOX C/W 1 NO. Ø25mm G.I. CONDUIT AND DRAW WIRE BY DESIGN AND BUILD CONTRACTOR.