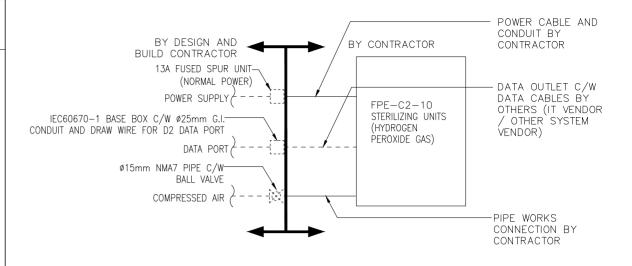

## E) <u>DEMARCATION DIAGRAM:</u>

# D) EQUIPMENT SCHEDULE AND DESIGN AND BUILD CONTRACTOR'S PROVISIONS

| FPE ITEM NO | DESCRIPTION<br>(QUANTITY)                                       | DESIGN AND BUILD CONTRACTOR'S PROVISIONS                                                                                                                                                                                                                                                                                                                                                   | FLOOR / AREA<br>(SOA REF.)                                 |
|-------------|-----------------------------------------------------------------|--------------------------------------------------------------------------------------------------------------------------------------------------------------------------------------------------------------------------------------------------------------------------------------------------------------------------------------------------------------------------------------------|------------------------------------------------------------|
| FPE-C2-10   | STERILIZING UNITS<br>(HYDROGEN<br>PEROXIDE GAS)<br>(QTY: 1 NO.) | <ol> <li>POWER: 1 x DP SWITCHED 13A FUSED SPUR UNIT WITH PILOT<br/>LIGHT (NORMAL POWER)</li> <li>DATA: 1 x IEC60670-1 BASE BOX W/ BLANK PLATE COVER<br/>C/W ø25mm G.I. CONDUIT AND DRAW WIRE FOR D2 DATA<br/>PORT</li> <li>COMPRESSED AIR: 1 x ø15mm NON-MEDICAL COMPRESSED AIR<br/>PIPE (7 BAR) C/W BALL VALVE</li> <li>BUILDER'S WORK:<br/>WALL OPENING: 900(W)mm X 2000(H)mm</li> </ol> | 3/F<br>LOW TEMP. STERILIZATION<br>STERILIZER ROOM (C2.2.4) |