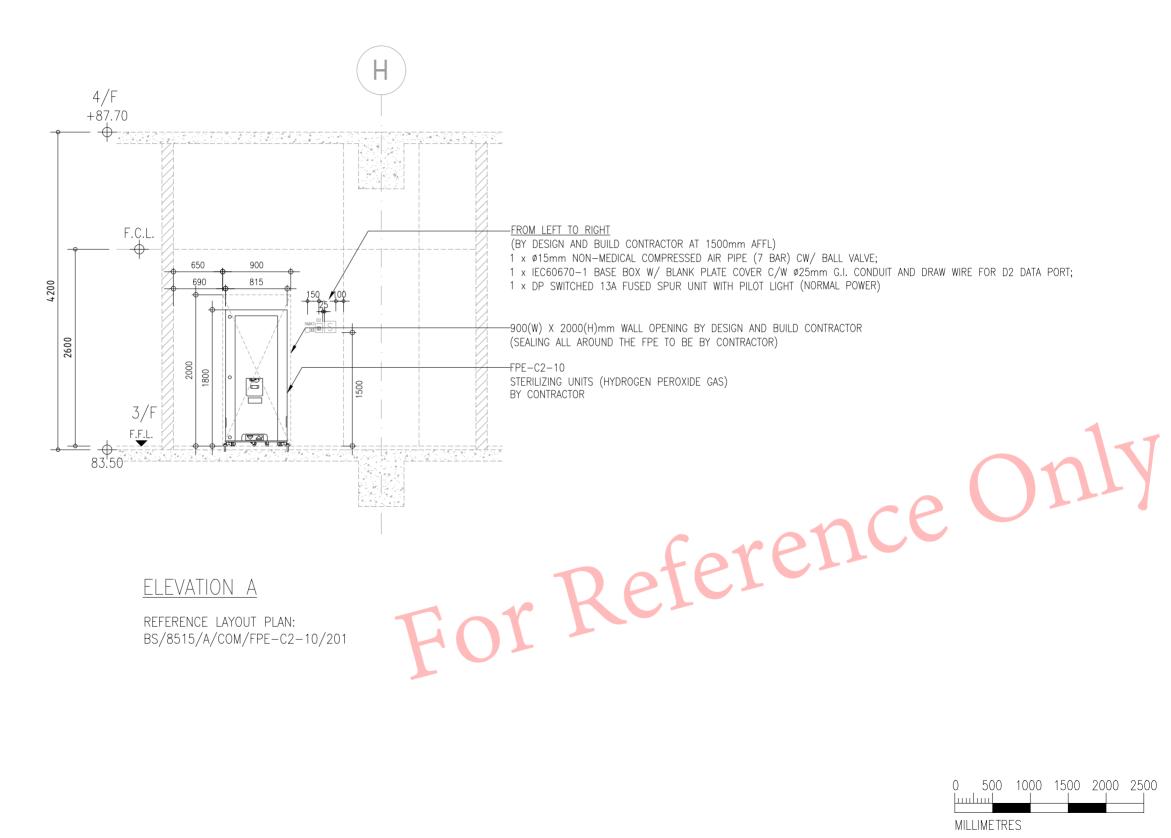

# D) EQUIPMENT SCHEDULE AND DESIGN AND BUILD CONTRACTOR'S PROVISIONS

| FPE ITEM NO | DESCRIPTION<br>(QUANTITY)                                       | DESIGN AND BUILD CONTRACTOR'S PROVISIONS                                                                                                                                                                                                                                                                                                                                                   | FLOOR / AREA<br>(SOA REF.)                                 |
|-------------|-----------------------------------------------------------------|--------------------------------------------------------------------------------------------------------------------------------------------------------------------------------------------------------------------------------------------------------------------------------------------------------------------------------------------------------------------------------------------|------------------------------------------------------------|
| FPE-C2-10   | STERILIZING UNITS<br>(HYDROGEN<br>PEROXIDE GAS)<br>(QTY: 1 NO.) | <ol> <li>POWER: 1 x DP SWITCHED 13A FUSED SPUR UNIT WITH PILOT<br/>LIGHT (NORMAL POWER)</li> <li>DATA: 1 x IEC60670-1 BASE BOX W/ BLANK PLATE COVER<br/>C/W ø25mm G.I. CONDUIT AND DRAW WIRE FOR D2 DATA<br/>PORT</li> <li>COMPRESSED AIR: 1 x ø15mm NON-MEDICAL COMPRESSED AIR<br/>PIPE (7 BAR) C/W BALL VALVE</li> <li>BUILDER'S WORK:<br/>WALL OPENING: 900(W)mm X 2000(H)mm</li> </ol> | 3/F<br>LOW TEMP. STERILIZATION<br>STERILIZER ROOM (C2.2.4) |

3/F LOW TEMP. STERILIZATION STERILIZER ROOM(C2.2.4)